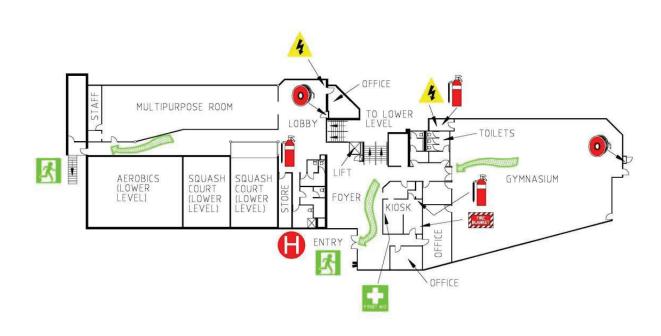

# CHURCHILL LEISURE CENTRE EMERGENCY EVACUATION PLAN

- ·LISTEN TO CENTRE STAFF
- EVACUATE THROUGH GREEN EXIT DOORS
- EVACUATE IN AN ORDERLY MANNER TO ASSEMBLY AREAS
- •DO NOT PANIC, STAY CALM
- DO NOT RE-ENTER THE BUILDING IN AN EMERGENCY

#### KEY LEGEND

HOSE REEL

CARBON DIOXIDE EXTINGUISHER

DRY CHEMICAL EXTINGUISHER

FIRST AID AREA

BUILDING EXIT

ELECTRICAL SWITCHBOARD

TITLE: CHURCHILL LEISURE CENTRE
EMERGENCY EVACUATION PLAN
MIDDLE LEVEL LAYOUT DIAGRAM

DWG NO. 7035-024

REV. 0

MIDDLE LEVEL

PRIMARY ASSEMBLY AREA