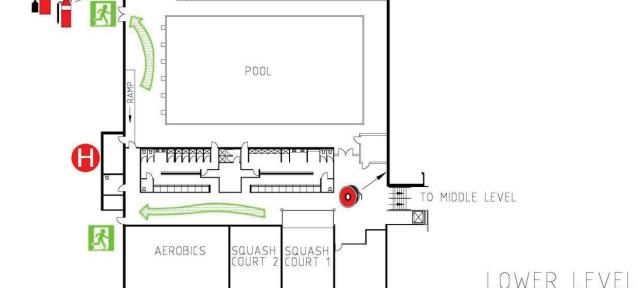

# **CHURCHILL LEISURE CENTRE EMERGENCY EVACUATION PLAN**

## IN AN EMERGENCY

- ·LISTEN TO CENTRE STAFF
- EVACUATE THROUGH GREEN EXIT DOORS
- EVACUATE IN AN ORDERLY MANNER TO ASSEMBLY AREAS
- •DO NOT PANIC, STAY CALM
- DO NOT RE-ENTER THE BUILDING IN AN EMERGENCY

### KEY LEGEND

HOSE REEL

CARBON DIOXIDE EXTINGUISHER

DRY CHEMICAL **EXTINGUISHER** 

FIRST AID AREA

BUILDING EXIT

ELECTRICAL SWITCHBOARD

HYDRANT BOOSTER

FIRE HYDRANT

TITLE: CHURCHILL LEISURE CENTRE **EMERGENCY EVACUATION PLAN LOWER LEVEL LAYOUT DIAGRAM** 

DWG NO. 7035-001

REV. 1

**PRIMARY ASSEMBLY AREA** 

COURTYARD

SEATED AREA