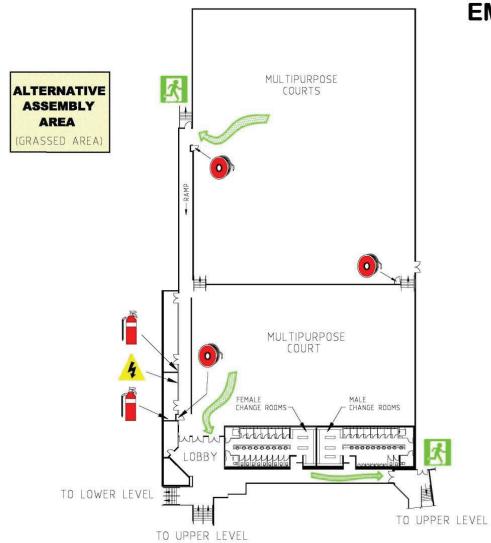

# CHURCHILL LEISURE CENTRE EMERGENCY EVACUATION PLAN

- ·LISTEN TO CENTRE STAFF
- EVACUATE THROUGH GREEN EXIT DOORS
- EVACUATE IN AN ORDERLY MANNER TO ASSEMBLY AREAS
- •DO NOT PANIC, STAY CALM
- DO NOT RE-ENTER THE BUILDING IN AN EMERGENCY

#### KEY LEGEND

HOSE REEL

CARBON DIOXIDE EXTINGUISHER

DRY CHEMICAL EXTINGUISHER

FIRST AID AREA

BUILDING EXIT

ELECTRICAL SWITCHBOARD

TITLE: CHURCHILL LEISURE CENTRE
EMERGENCY EVACUATION PLAN
MIDDLE LEVEL LAYOUT DIAGRAM