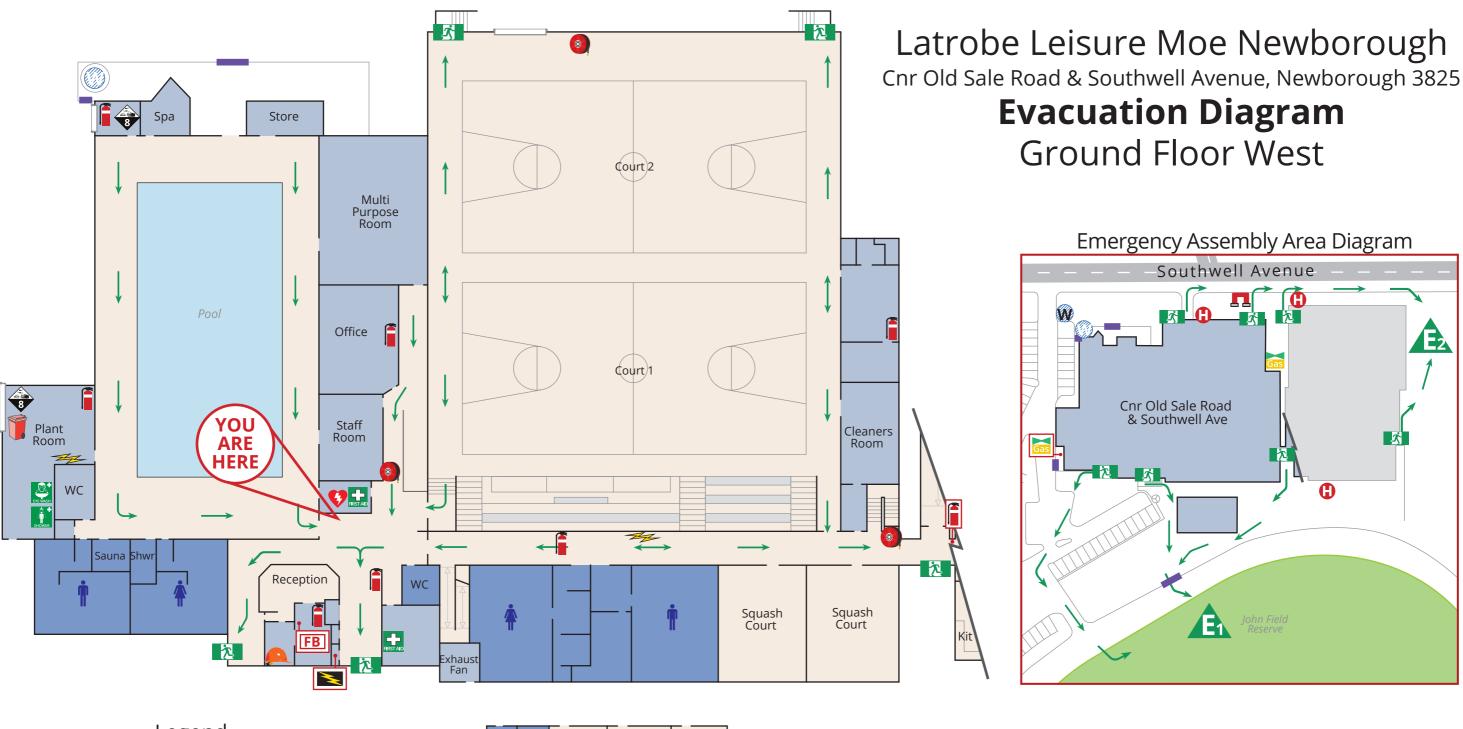

# Latrobe Leisure Moe Newborough Cnr Old Sale Road & Southwell Avenue, Newborough 3825 **Evacuation Diagram** Ground Floor West

0 FB 9 EYE WASH SHOWER 8 Ž. A  $\mathbf{X}$ × 0 п Gas  $\rightarrow$ A

# Latrobe Leisure Moe Newborough

Cnr Old Sale Road & Southwell Avenue, Newborough 3825

# **Evacuation Diagram**