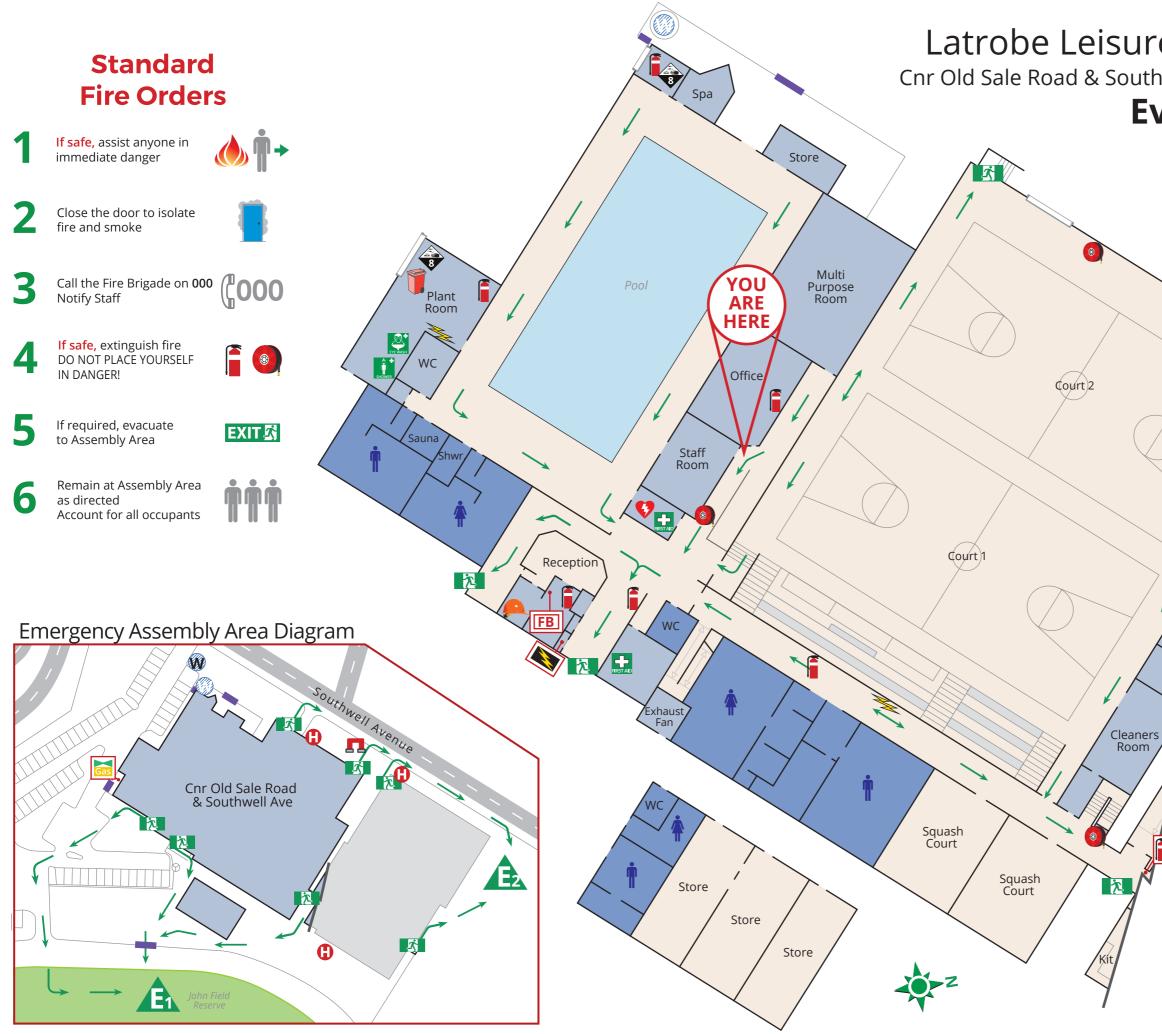

# Latrobe Leisure Moe Newborough

Cnr Old Sale Road & Southwell Avenue, Newborough 3825

# **Evacuation Diagram**

## **Standard Fire Orders**

If safe, extinguish fire DO NOT PLACE YOURSELF IN DANGER!

If required, evacuate to Assembly Area

6

Remain at Assembly Area as directed Account for all occupants

Issue Date: June 2022 - Valid to: June 2027

# Latrobe Leisure Moe Newborough

Issue Date: June 2022 Valid to: June 2027

SAFE

C All Ready Safe

www.allreadvsafe.com.au

3

Issue Date: June 2022 - Valid to: June 2027

Close the door to isolate fire and smoke