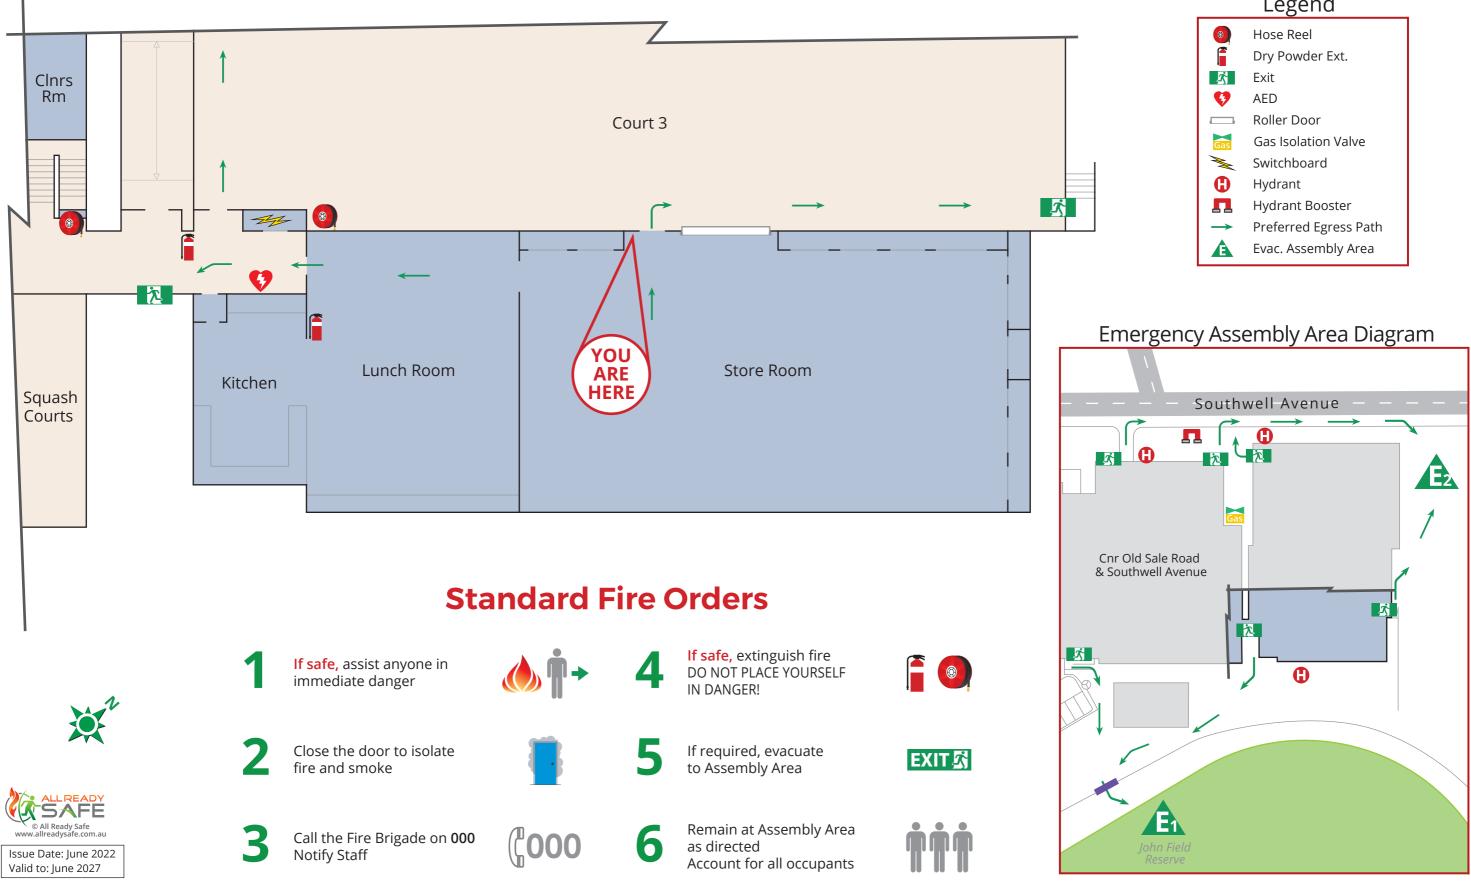

### Legend

| Hose Reel        | FIRST AID     | First Aid             |  |
|------------------|---------------|-----------------------|--|
| Dry Powder Ext.  | 1             | Electrical Isolation  |  |
| Fire Blanket     | M             | Switchboard           |  |
| AED              | 0             | Hydrant               |  |
| Eye Wash         |               | Hydrant Booster       |  |
| Safety Shower    |               | Static Water Supply   |  |
| Corrosive        |               | Water Main            |  |
| Exit             |               | Gate                  |  |
| Roller Door      | Gas           | Gas Isolation Valve   |  |
| Spill Kit        | $\rightarrow$ | Preferred Egress Path |  |
| Warden Equipment | È             | Evac. Assembly Area   |  |

## **Standard Fire Orders**

5

6

If safe, assist anyone in immediate danger

If safe, extinguish fire DO NOT PLACE YOURSELF IN DANGER!

Close the door to isolate fire and smoke

Call the Fire Brigade on **000** Notify Staff

If required, evacuate to Assembly Area

(000

Remain at Assembly Area as directed Account for all occupants

lssue Date: June 2022 Valid to: June 2027