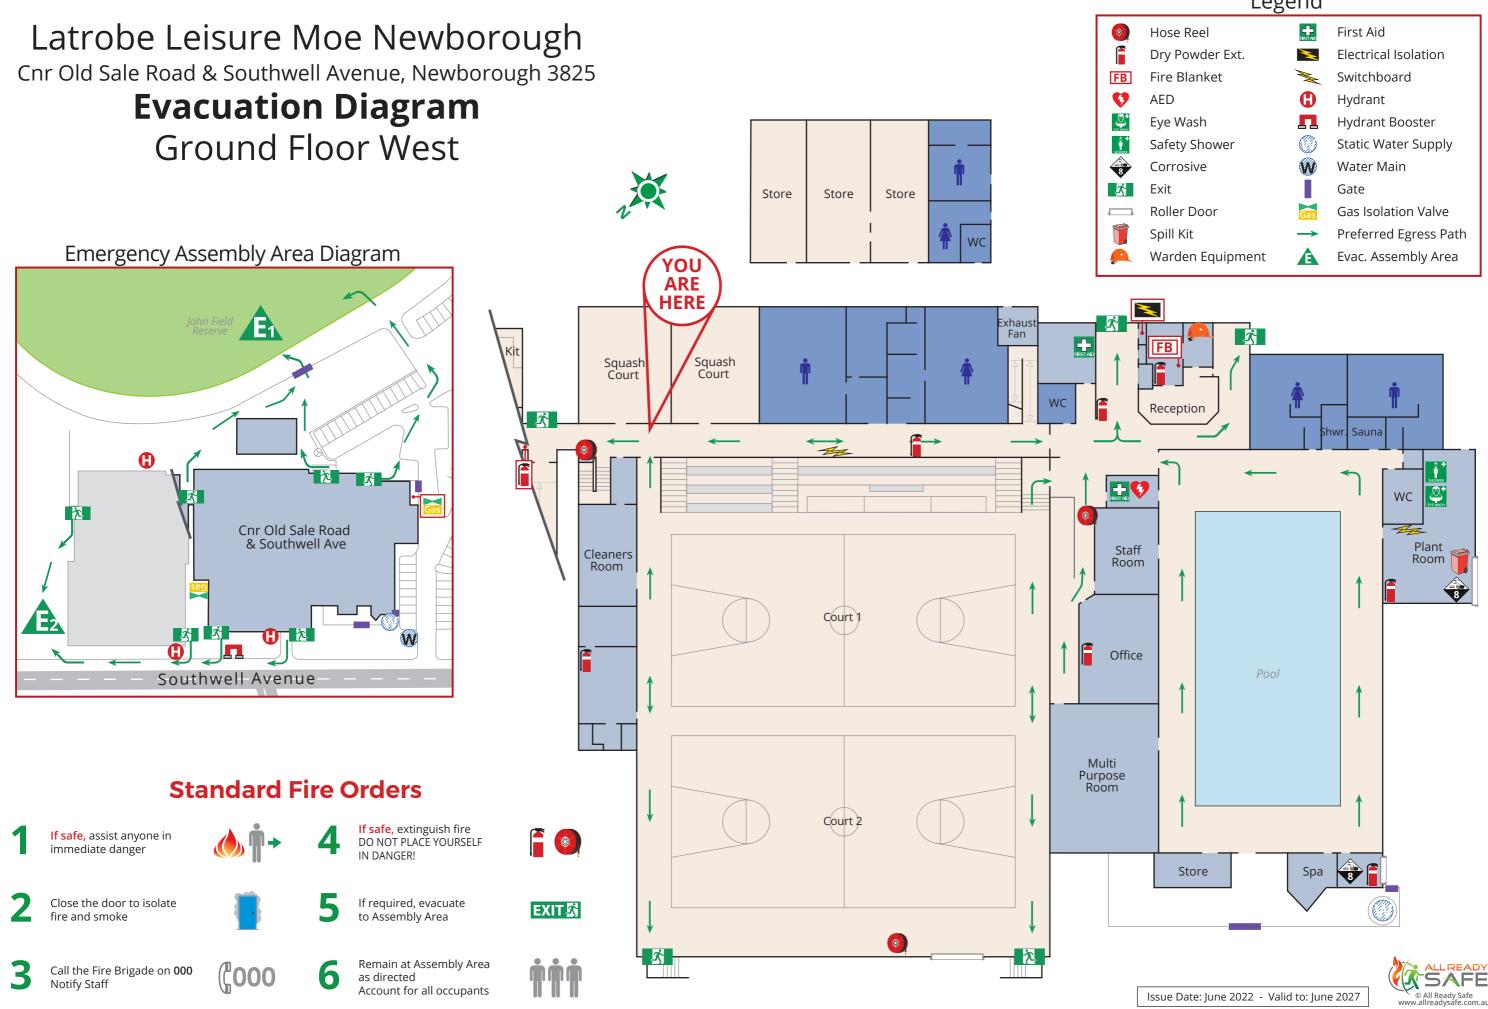

# Latrobe Leisure Moe Newborough Cnr Old Sale Road & Southwell Avenue, Newborough 3825 **Evacuation Diagram** Ground Floor West

0 FB 9 EYE WASH SHOWER 8 Ž. A  $\mathbf{X}$ × 0 п Gas  $\rightarrow$ A

### Legend HRST AID ۲ Hose Reel First Aid F Dry Powder Ext. <u>×</u> **Electrical Isolation** FB Fire Blanket \* Switchboard 9 AED 0 Hydrant Eye Wash П Hydrant Booster -Safety Shower Static Water Supply \* Ŵ Corrosive Water Main Ż Exit Gate Roller Door Gas Gas Isolation Valve Spill Kit Preferred Egress Path $\rightarrow$ Warden Equipment Evac. Assembly Area A

## **Standard Fire Orders**

5

6

If safe, assist anyone in immediate danger

If safe, extinguish fire DO NOT PLACE YOURSELF IN DANGER!

Close the door to isolate fire and smoke

Call the Fire Brigade on **000** Notify Staff

If required, evacuate to Assembly Area

(000

Remain at Assembly Area as directed Account for all occupants

lssue Date: June 2022 Valid to: June 2027