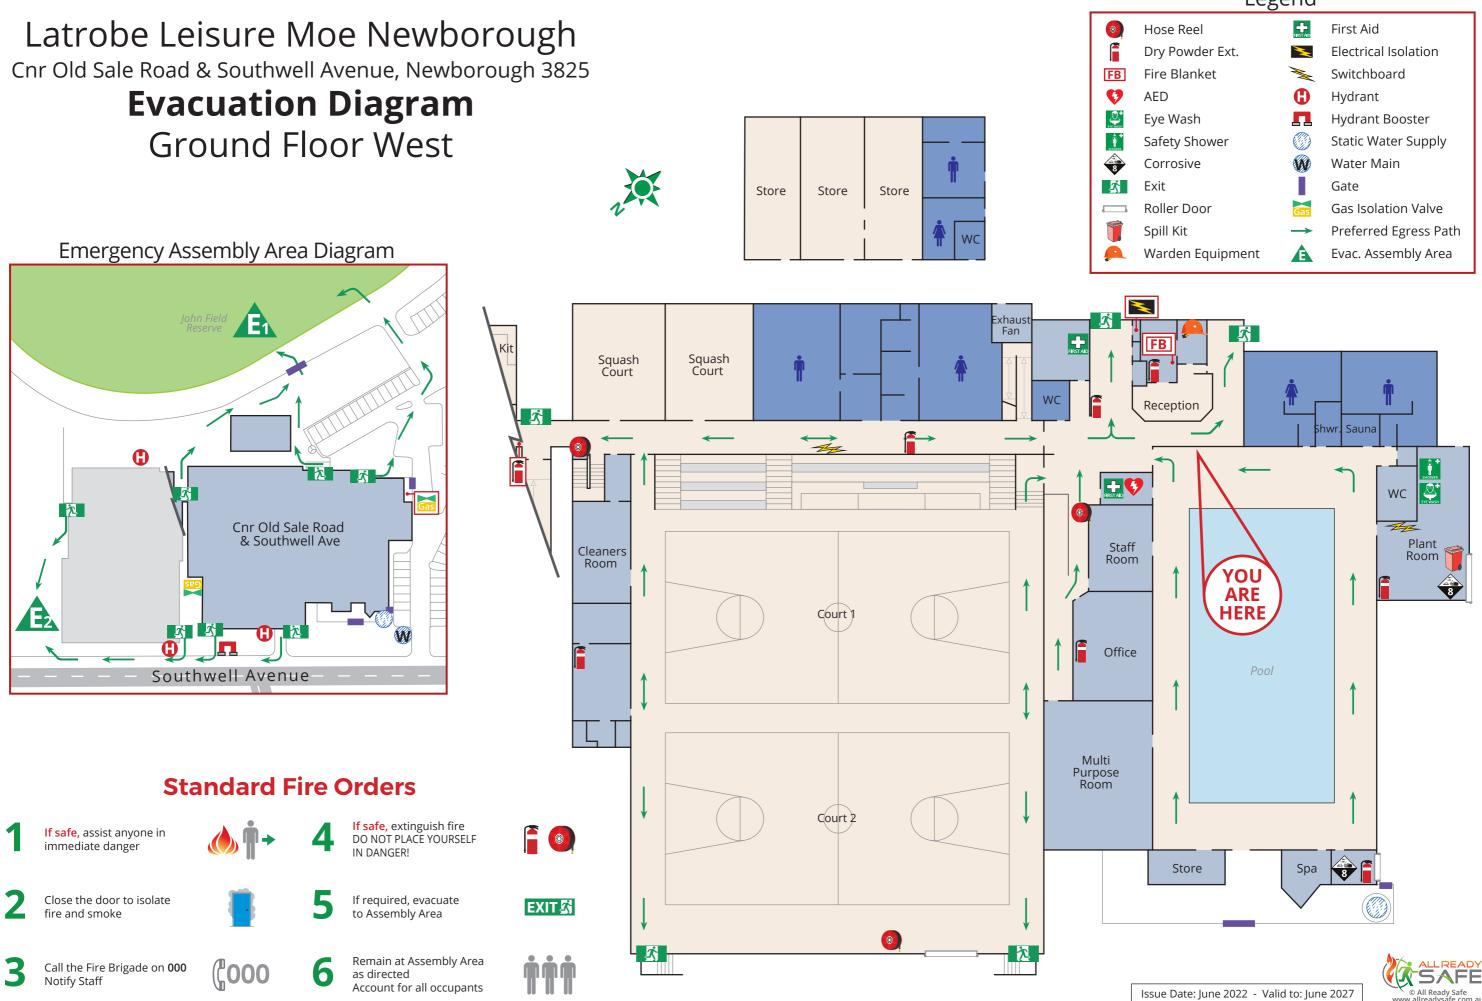

# Latrobe Leisure Moe Newborough Cnr Old Sale Road & Southwell Avenue, Newborough 3825 **Evacuation Diagram** Ground Floor West

0 FB 9 EYE WASH SHOWER 8 Ž. A  $\mathbf{X}$ × 0 п Gas  $\rightarrow$ A

### Legend

| Hose Reel        | FIRST AID     | First Aid             |  |
|------------------|---------------|-----------------------|--|
| Dry Powder Ext.  | 1             | Electrical Isolation  |  |
| Fire Blanket     | M             | Switchboard           |  |
| AED              | 0             | Hydrant               |  |
| Eye Wash         |               | Hydrant Booster       |  |
| Safety Shower    |               | Static Water Supply   |  |
| Corrosive        |               | Water Main            |  |
| Exit             |               | Gate                  |  |
| Roller Door      | Gas           | Gas Isolation Valve   |  |
| Spill Kit        | $\rightarrow$ | Preferred Egress Path |  |
| Warden Equipment | È             | Evac. Assembly Area   |  |

If safe, assist anyone in immediate danger

3

Close the door to isolate fire and smoke

Call the Fire Brigade on 000 Notify Staff

Issue Date: June 2022 - Valid to: June 2027

## **Standard Fire Orders**

If safe, extinguish fire DO NOT PLACE YOURSELF IN DANGER!

If required, evacuate to Assembly Area

6

Remain at Assembly Area as directed Account for all occupants