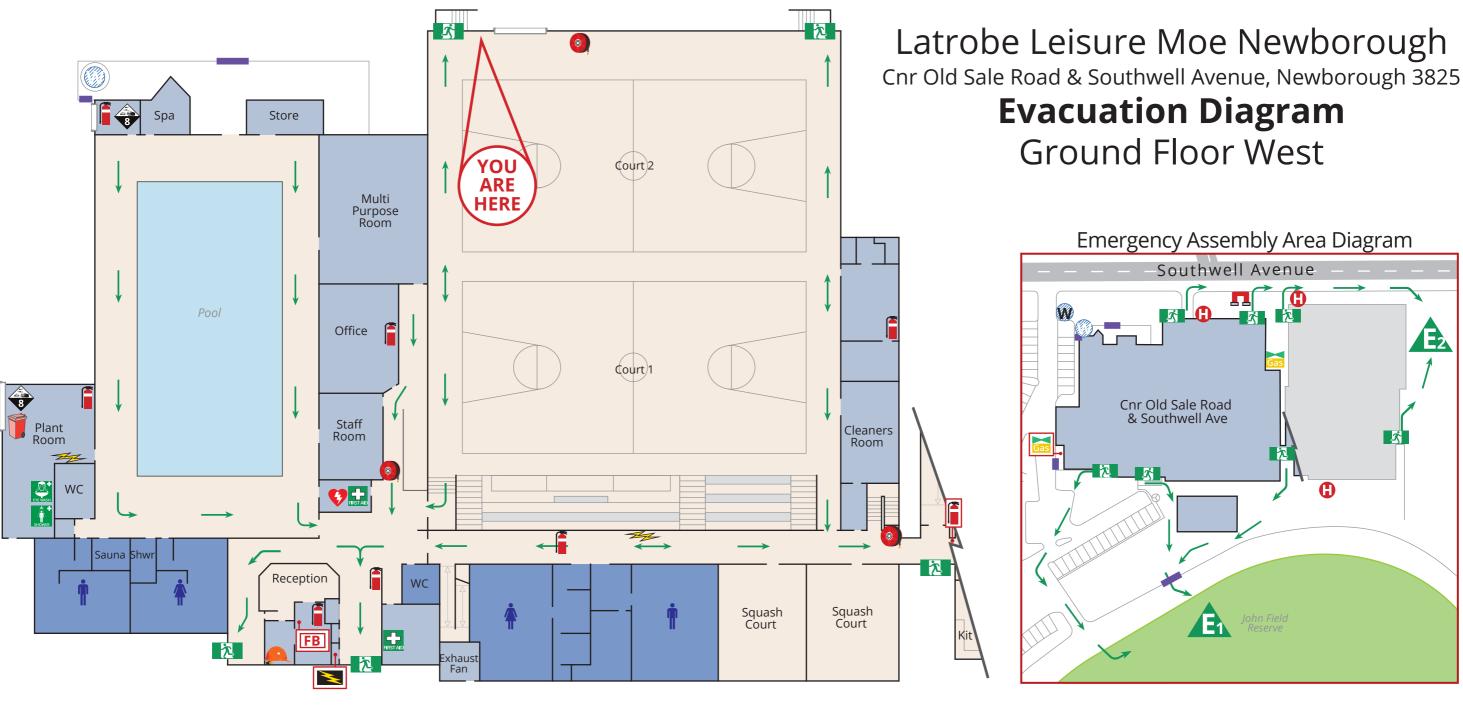

# Latrobe Leisure Moe Newborough Cnr Old Sale Road & Southwell Avenue, Newborough 3825 **Evacuation Diagram** Ground Floor West

0 FB 9 EYE WASH SHOWER 8 Ž. A  $\mathbf{X}$ × 0 п Gas  $\rightarrow$ A

### Legend

Hose Reel Dry Powder Ext. Fire Blanket AED Eye Wash Safety Shower Corrosive Exit Roller Door Spill Kit Warden Equipment First Aid **Electrical Isolation** Switchboard Hydrant Hydrant Booster Static Water Supply Water Main Gate Gas Isolation Valve Preferred Egress Path Evac. Assembly Area