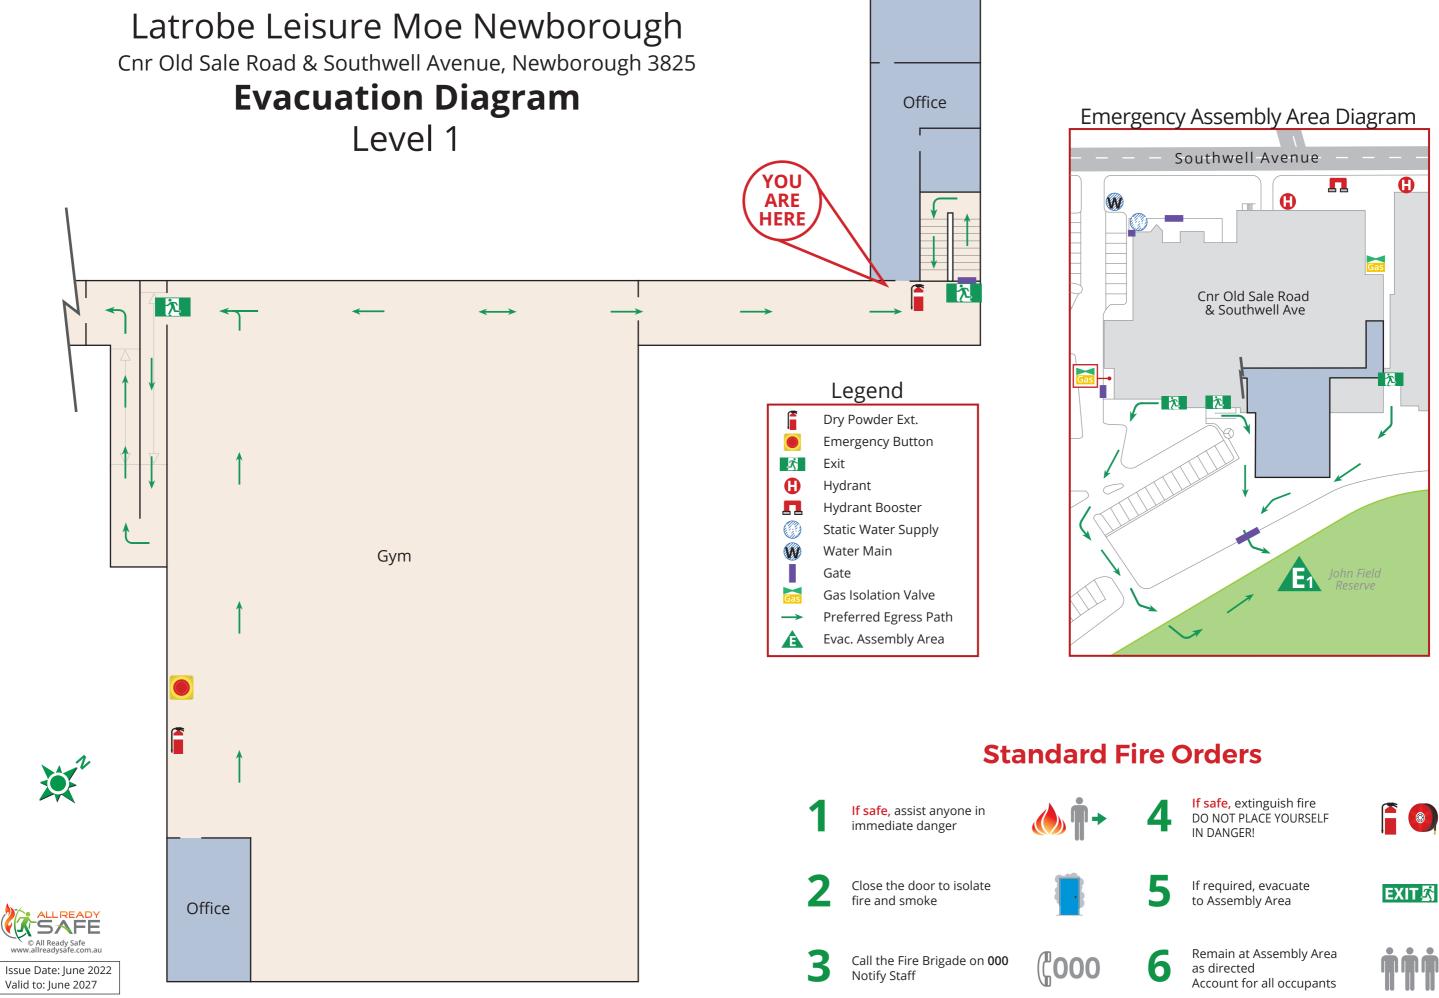

# Latrobe Leisure Moe Newborough

Cnr Old Sale Road & Southwell Avenue, Newborough 3825

# **Evacuation Diagram**

### Legend

| ۲             | Hose Reel             |
|---------------|-----------------------|
| ſ             | Dry Powder Ext.       |
| <u>A</u>      | Exit                  |
| <b>V</b>      | AED                   |
|               | Roller Door           |
| Gas           | Gas Isolation Valve   |
| M             | Switchboard           |
| 0             | Hydrant               |
|               | Hydrant Booster       |
| $\rightarrow$ | Preferred Egress Path |
|               | Evac. Assembly Area   |

## **Standard Fire Orders**

5

6

If safe, assist anyone in immediate danger

If safe, extinguish fire DO NOT PLACE YOURSELF IN DANGER!

Close the door to isolate fire and smoke

Call the Fire Brigade on **000** Notify Staff

If required, evacuate to Assembly Area

(000

Remain at Assembly Area as directed Account for all occupants

lssue Date: June 2022 Valid to: June 2027