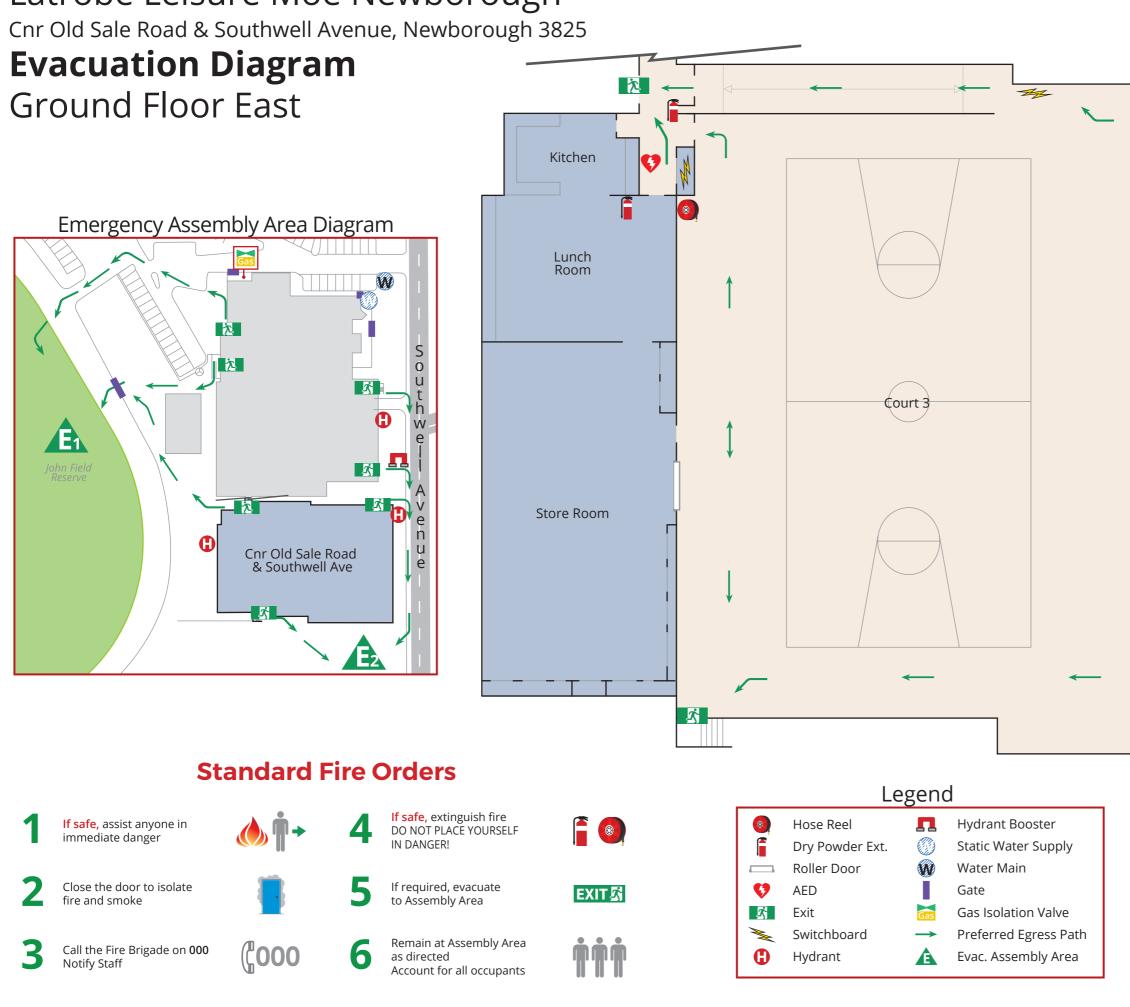

# Latrobe Leisure Moe Newborough

Cnr Old Sale Road & Southwell Avenue, Newborough 3825

# **Evacuation Diagram**

## **Standard Fire Orders**

If safe, extinguish fire DO NOT PLACE YOURSELF IN DANGER!

If required, evacuate to Assembly Area

6

Remain at Assembly Area as directed Account for all occupants

Issue Date: June 2022 - Valid to: June 2027

## **Standard Fire Orders**

If safe, extinguish fire DO NOT PLACE YOURSELF IN DANGER!

If required, evacuate to Assembly Area

6

Remain at Assembly Area as directed Account for all occupants

## **Standard Fire Orders**

5

6

If safe, assist anyone in immediate danger

If safe, extinguish fire DO NOT PLACE YOURSELF IN DANGER!

Close the door to isolate fire and smoke

Call the Fire Brigade on **000** Notify Staff

If required, evacuate to Assembly Area

(000

Remain at Assembly Area as directed Account for all occupants

lssue Date: June 2022 Valid to: June 2027

### Legend

| Hose Reel        | FIRST AID     | First Aid             |  |
|------------------|---------------|-----------------------|--|
| Dry Powder Ext.  | 1             | Electrical Isolation  |  |
| Fire Blanket     | M             | Switchboard           |  |
| AED              | 0             | Hydrant               |  |
| Eye Wash         |               | Hydrant Booster       |  |
| Safety Shower    |               | Static Water Supply   |  |
| Corrosive        |               | Water Main            |  |
| Exit             |               | Gate                  |  |
| Roller Door      | Gas           | Gas Isolation Valve   |  |
| Spill Kit        | $\rightarrow$ | Preferred Egress Path |  |
| Warden Equipment | È             | Evac. Assembly Area   |  |