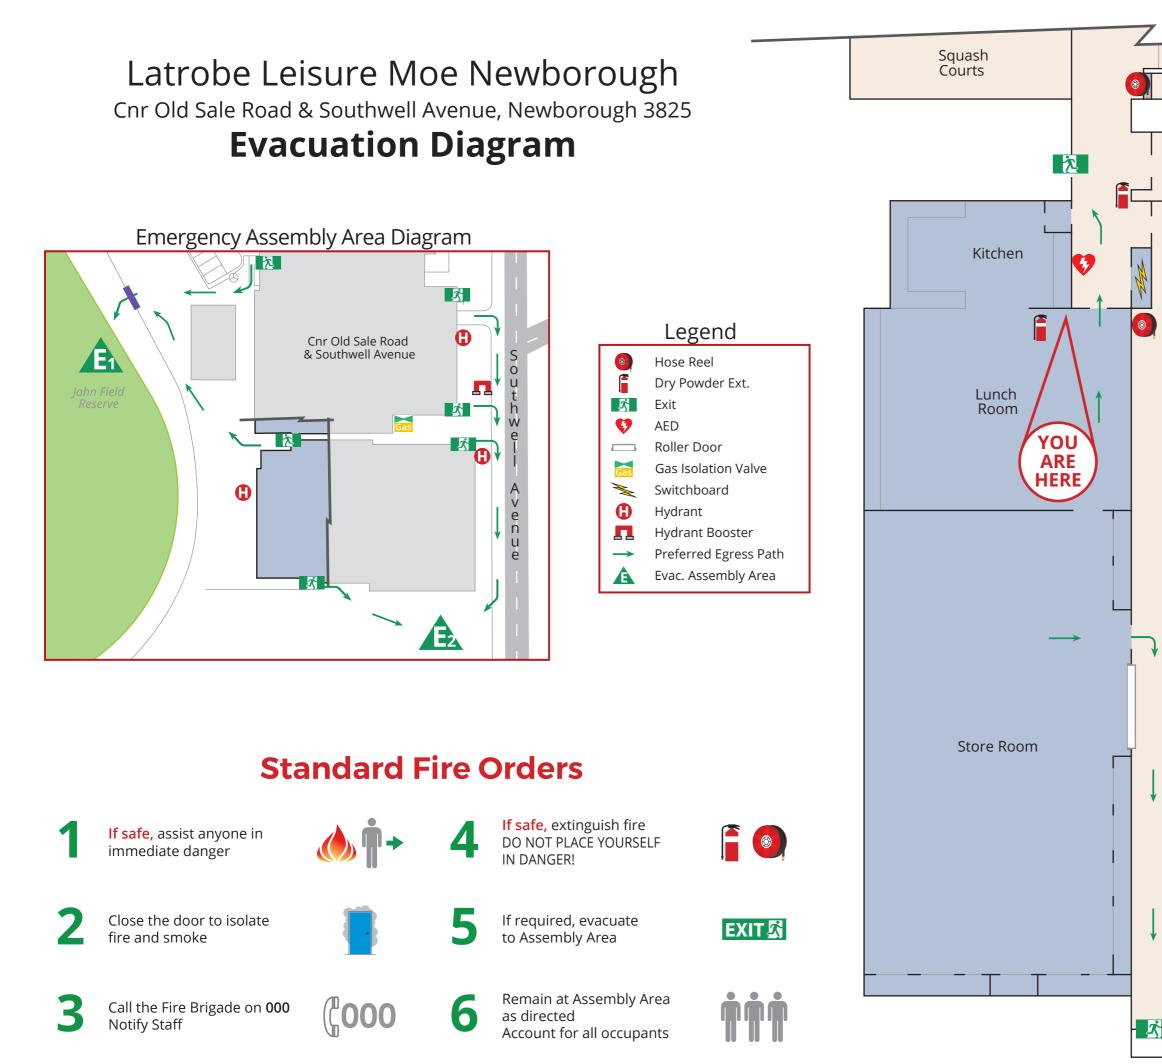

# Latrobe Leisure Moe Newborough

Cnr Old Sale Road & Southwell Avenue, Newborough 3825

# **Evacuation Diagram**

### Legend

| ۲             | Hose Reel             |
|---------------|-----------------------|
| ſ             | Dry Powder Ext.       |
| <u>A</u>      | Exit                  |
| <b>V</b>      | AED                   |
|               | Roller Door           |
| Gas           | Gas Isolation Valve   |
| M             | Switchboard           |
| 0             | Hydrant               |
|               | Hydrant Booster       |
| $\rightarrow$ | Preferred Egress Path |
|               | Evac. Assembly Area   |

## **Standard Fire Orders**

If safe, extinguish fire DO NOT PLACE YOURSELF IN DANGER!

If required, evacuate to Assembly Area

6

Remain at Assembly Area as directed Account for all occupants

Issue Date: June 2022 - Valid to: June 2027

Call the Fire Brigade on 000 Notify Staff

# Latrobe Leisure Moe Newborough

Issue Date: June 2022 Valid to: June 2027

SAFE

C All Ready Safe

www.allreadvsafe.com.au

3

Issue Date: June 2022 - Valid to: June 2027

Close the door to isolate fire and smoke