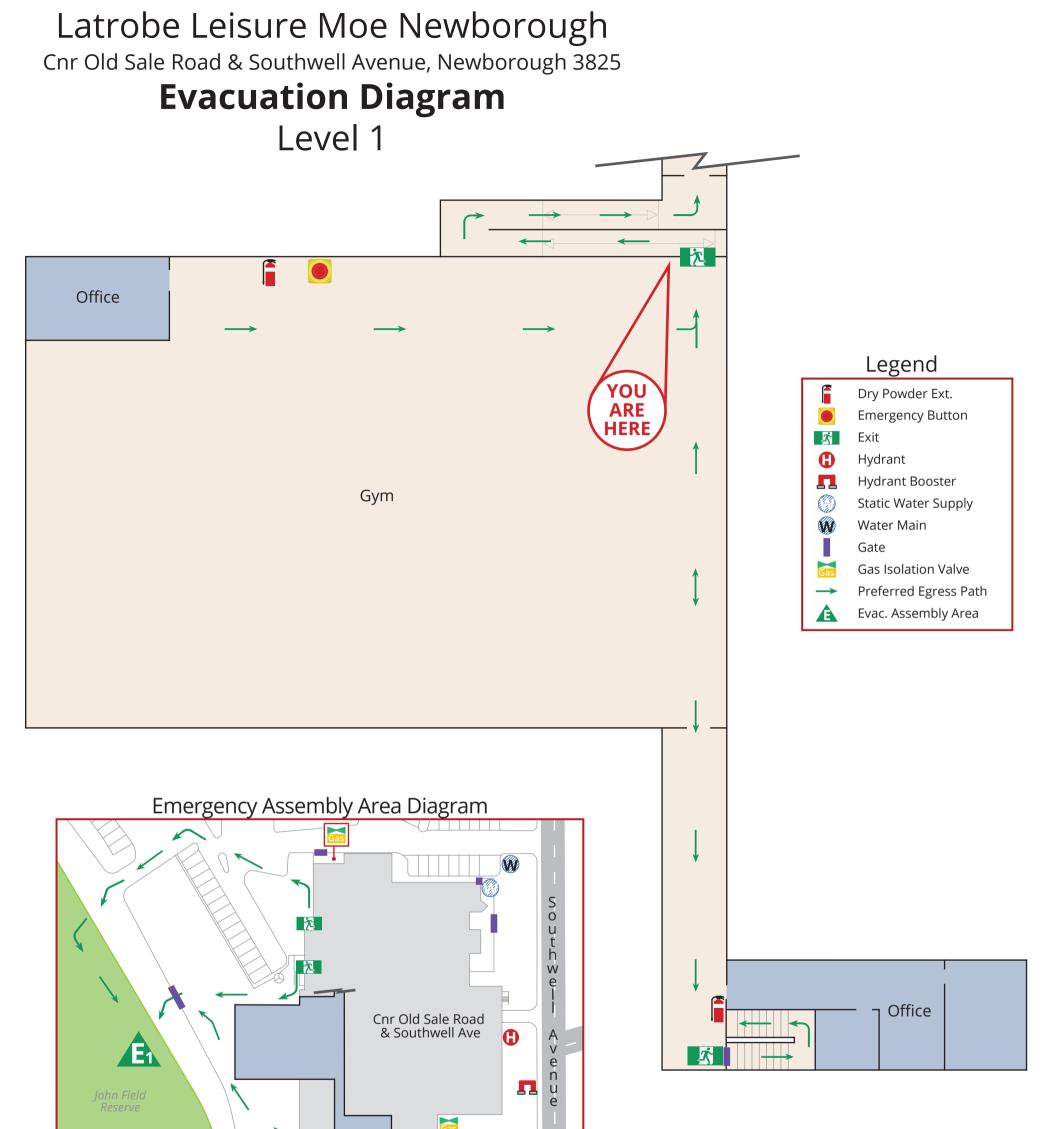

# Latrobe Leisure Moe Newborough

Cnr Old Sale Road & Southwell Avenue, Newborough 3825

# **Evacuation Diagram**

### Legend HRST AID ۲ Hose Reel First Aid F Dry Powder Ext. <u>×</u> **Electrical Isolation** FB Fire Blanket \* Switchboard 9 AED 0 Hydrant Eye Wash П Hydrant Booster -Safety Shower Static Water Supply \* Ŵ Corrosive Water Main Ż Exit Gate Roller Door Gas Gas Isolation Valve Spill Kit Preferred Egress Path $\rightarrow$ Warden Equipment Evac. Assembly Area A

If safe, assist anyone in immediate danger

3

Close the door to isolate fire and smoke

Call the Fire Brigade on 000 Notify Staff

Issue Date: June 2022 - Valid to: June 2027

## **Standard Fire Orders**

If safe, extinguish fire DO NOT PLACE YOURSELF IN DANGER!

If required, evacuate to Assembly Area

6

Remain at Assembly Area as directed Account for all occupants