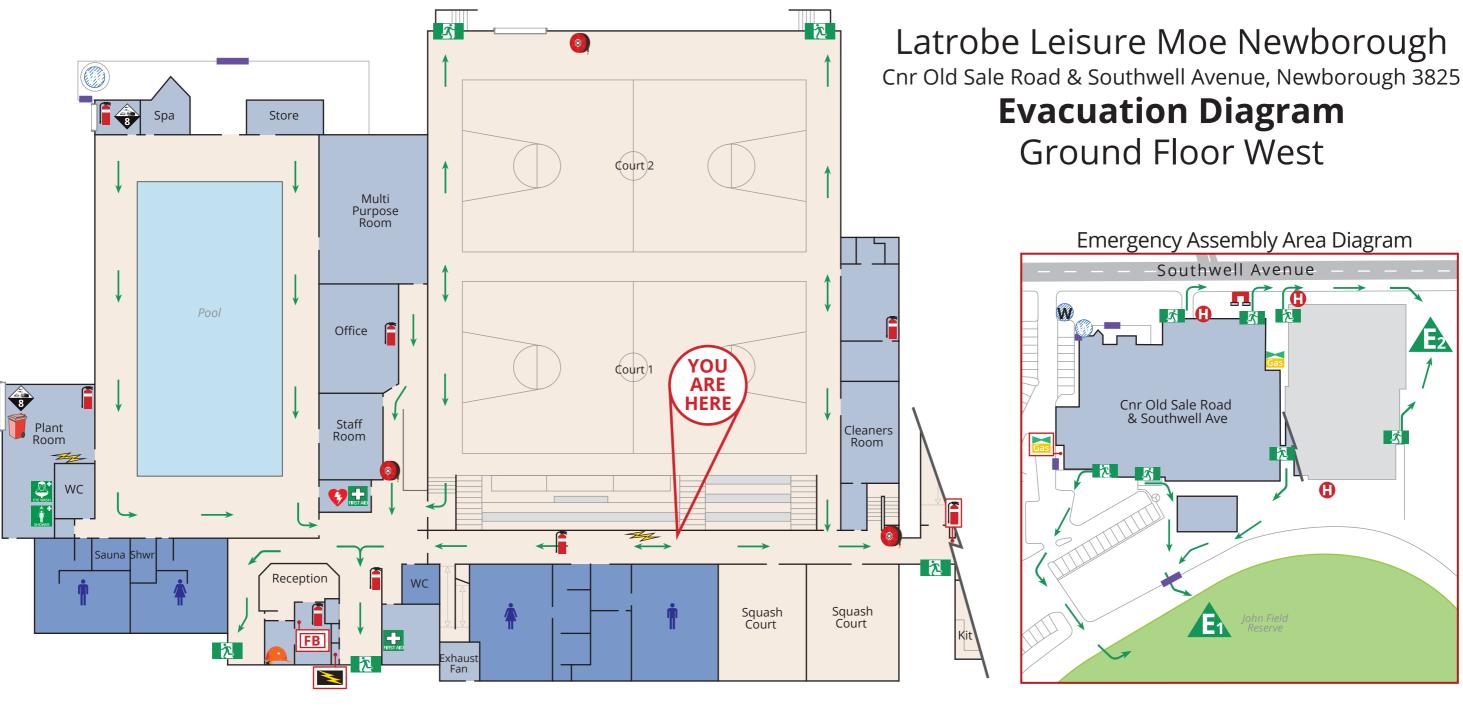

# Latrobe Leisure Moe Newborough Cnr Old Sale Road & Southwell Avenue, Newborough 3825 **Evacuation Diagram** Ground Floor West

0 FB 9 EYE WASH SHOWER 8 Ž. A  $\mathbf{X}$ × 0 п Gas  $\rightarrow$ A

# Latrobe Leisure Moe Newborough

Cnr Old Sale Road & Southwell Avenue, Newborough 3825

# **Evacuation Diagram**